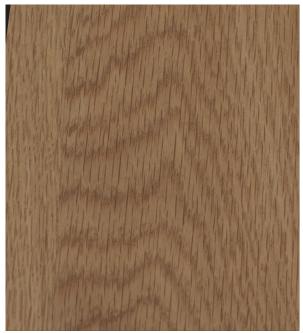

# Wood

We work with many types of wood depending on the design and purpose, but always with a focus on creating high-quality furniture.

normann copenhagen

Oak

My Chair – shell & legs (lacquered oak veneer)
Just chair – shell & legs (lacquered oak veneer)
Studio chair – shell (lacquered oak veneer)
Ace chair – legs (lacquered oak)
Form chair – legs (lacquered oak)
Herit chair – legs (lacquered oak)
Pad lounge chair - shell (lacquered oak veneer)
Fra – legs (lacquered oak veneer)
Form cafe table – tabletop (lacquered oak veneer)
Slice table – tabletop (lacquered oak veneer)
Rib - Lacquered oak veneer
Drape - Lacquered oak veneer
Drape - Lacquered oak Veneer
Drape, painted and laquered oak veneer
Hyg - oak legs