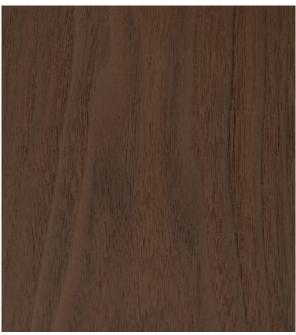

Walnut
My Chair – shell (& legs (lacquered walnut veneer)
Form chair – legs (lacquered walnut veneer)
Era - legs (lacquered walnut veneer)
Tap - Lacquered Walnut Veneer

Ash
Just chair – shell & legs (lacquered ash veneer)
Solid - Lacquered Ash Veneer
Timb - Painted and Lacquered Ash Veneer