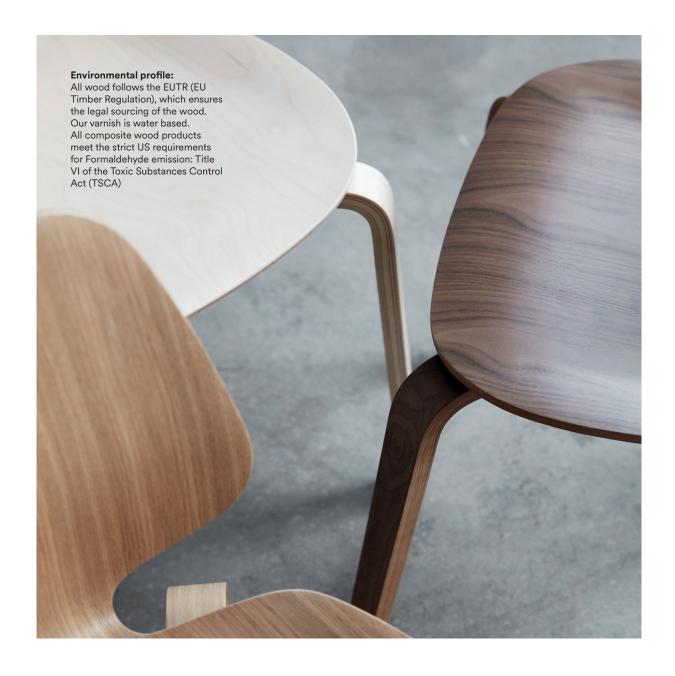

# Wood

We work with many types of wood depending on the design and purpose, but always with a focus on creating high-quality furniture.

normann copenhagen

Oak

My Chair – shell & legs (lacquered oak veneer)
Just chair – shell & legs (lacquered oak veneer)
Studio chair – shell (lacquered oak veneer)
Ace chair – legs (lacquered oak)
Form chair – legs (lacquered oak)
Herit chair – legs (lacquered oak)
Pad lounge chair - shell (lacquered oak veneer)
Fra – legs (lacquered oak veneer)
Form cafe table – tabletop (lacquered oak veneer)
Slice table – tabletop (lacquered oak veneer)
Rib - Lacquered oak veneer
Drape - Lacquered oak veneer
Drape - Lacquered oak Veneer
Drape, painted and laquered oak veneer
Hyg - oak legs

Walnut
My Chair – shell (& legs (lacquered walnut veneer)
Form chair – legs (lacquered walnut veneer)
Era - legs (lacquered walnut veneer)
Tap - Lacquered Walnut Veneer

Ash
Just chair – shell & legs (lacquered ash veneer)
Solid - Lacquered Ash Veneer
Timb - Painted and Lacquered Ash Veneer