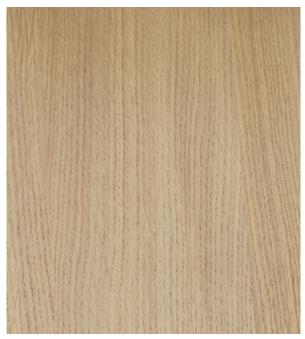

# Wood

We work with many types of wood depending on the design and purpose, but always with a focus on creating high-quality furniture.

normann copenhagen

Oak

My Chair – shell & legs (lacquered oak veneer)
Just chair – shell & legs (lacquered oak veneer)
Studio chair – shell (lacquered oak veneer)
Ace chair – legs (lacquered oak)
Form chair – legs (lacquered oak)
Herit chair – legs (lacquered oak)
Pad lounge chair - shell (lacquered oak veneer)
Fra – legs (lacquered oak veneer)
Form cafe table – tabletop (lacquered oak veneer)
Slice table – tabletop (lacquered oak veneer)
Rib - Lacquered oak veneer
Drape - Lacquered oak veneer
Drape - Lacquered oak Veneer
Drape, painted and laquered oak veneer
Hyg - oak legs