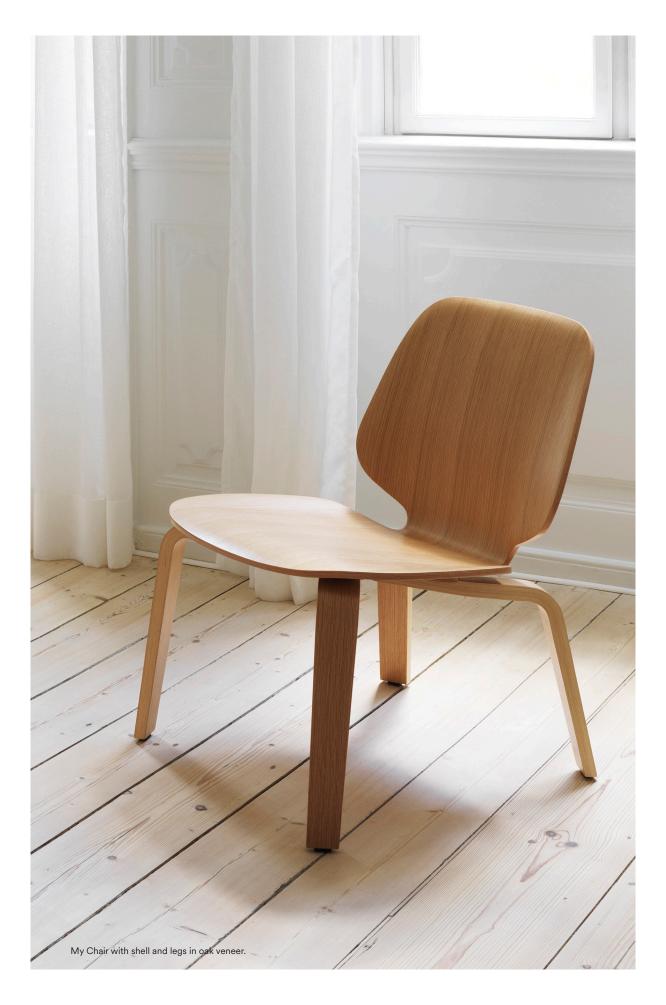

# Wood

We work with many types of wood depending on the design and purpose, but always with a focus on creating high-quality furniture.

normann copenhagen

Oak

My Chair – shell & legs (lacquered oak veneer)
Just chair – shell & legs (lacquered oak veneer)
Studio chair – shell (lacquered oak veneer)
Ace chair – legs (lacquered oak)
Form chair – legs (lacquered oak)
Herit chair – legs (lacquered oak)
Pad lounge chair - shell (lacquered oak veneer)
Fra – legs (lacquered oak veneer)
Form cafe table – tabletop (lacquered oak veneer)
Slice table – tabletop (lacquered oak veneer)
Rib - Lacquered oak veneer
Drape - Lacquered oak veneer
Drape - Lacquered oak Veneer
Drape, painted and laquered oak veneer
Hyg - oak legs